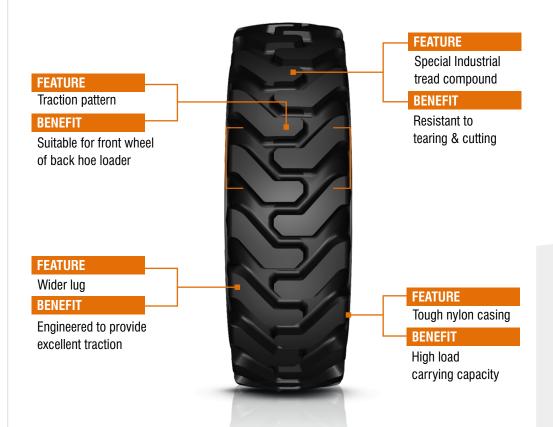

## MACHINERY



**Backhoe Loader** 

| Size       | Туре | Rim<br>size | Outer<br>Diameter | Section<br>Width | Static<br>Loaded<br>Radius | Rolling<br>Circum-<br>ference | PR<br>Load<br>Index | Inflation<br>Pressure | Load<br>Capacity |
|------------|------|-------------|-------------------|------------------|----------------------------|-------------------------------|---------------------|-----------------------|------------------|
|            |      |             | mm                | mm               | mm                         | mm                            | Speed<br>Symbol     | bar                   | mm               |
|            |      | in          | in                | in               | in                         | in                            | Syllibol            |