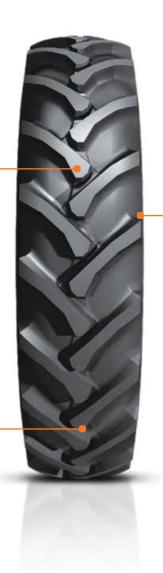

### FEATURE

Triple angle lug

#### BENEFIT

 Enhanced traction and roadability

## **FEATURES**

- High center lug overlap
- Tie bar

#### BENEFIT

• Improved stability

#### FEATURE

Reinforced carcass

#### BENEFIT

Longer service life