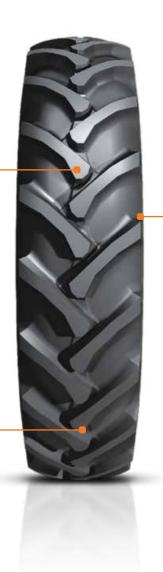

### FEATURE

Triple angle lug

#### BENEFIT

 Enhanced traction and roadability

## **FEATURES**

- High center lug overlap
- Tie bar

#### BENEFIT

• Improved stability

#### FEATURE

Reinforced carcass

#### BENEFIT

Longer service life