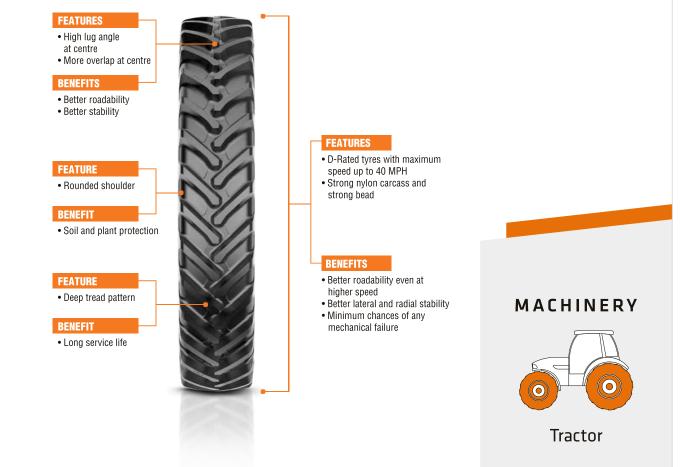

## FARMAX RC





| Size      | LI/SS       | Туре | Rim | Unloaded Dimension |      | ei D        | RC            | Infl Droco  | Speed kmph /mph |      |                        |          |      |      |      |
|-----------|-------------|------|-----|--------------------|------|-------------|---------------|-------------|-----------------|------|------------------------|----------|------|------|------|
|           |             |      |     | SW                 | 0D   | SLR         | mm            | Infl. Press | Field           | 10   | 25<br>16               | 40<br>25 | 50   | 65   | 70   |
|           |             |      |     |                    |      |             |               |             |                 | 6    | 31                     | 40 50    | 50   |      |      |
|           |