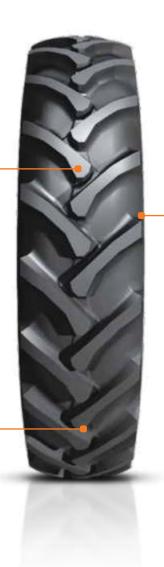

# FEATURE

• Triple angle lug

#### BENEFIT

 Enhanced traction and roadability

# FEATURES

- High center lug overlap
- Tie bar

# BENEFIT

• Improved stability

### FEATURE

Reinforced carcass

### BENEFIT

• Longer service life