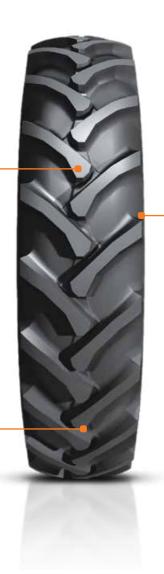

### FEATURE

Triple angle lug

#### BENEFIT

 Enhanced traction and roadability

## FEATURES

- High center lug overlap
- Tie bar

#### BENEFIT

• Improved stability

#### FEATURE

Reinforced carcass

#### BENEFIT

Longer service life