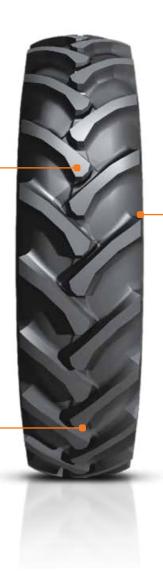

### FEATURE

Triple angle lug

#### BENEFIT

 Enhanced traction and roadability

## FEATURES

- High center lug overlap
- Tie bar

#### BENEFIT

• Improved stability

#### FEATURE

Reinforced carcass

#### BENEFIT

Longer service life