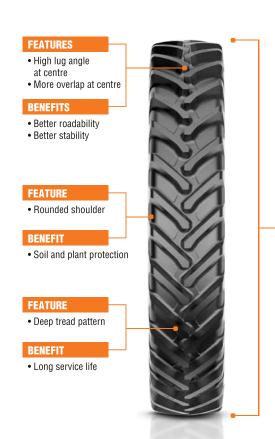

## **FEATURES**

- D-Rated tyres with maximum speed up to 40 MPH
- Strong nylon carcass and strong bead

## BENEFITS

- · Better roadability even at
- higher speed

  Better lateral and radial stability
- Minimum chances of any mechanical failure