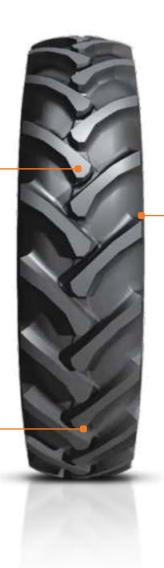

# FEATURE

• Triple angle lug

#### BENEFIT

 Enhanced traction and roadability

# FEATURES

- High center lug overlap
- Tie bar

# BENEFIT

• Improved stability

#### FEATURE

Reinforced carcass

### BENEFIT

• Longer service life