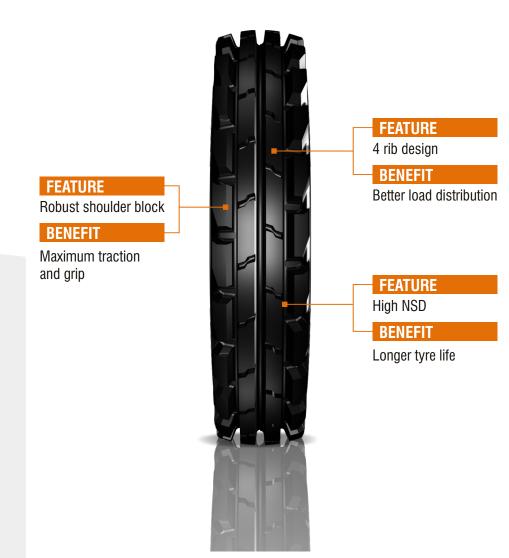

MACHINERY

Tractor

## VARDHAN



| Size    | Rim Size<br>in | LI  | SS | PR | Туре | Rim     | Unloaded dimension |      |     | DC   | Load capacity |          |          |          |
|---------|----------------|-----|----|----|------|---------|--------------------|------|-----|------|---------------|----------|----------|----------|
|         |                |     |    |    |      |         | SW                 | OD   | SLR | RC   | infl. Press   | max load | max load | max load |
|         |                |     |    |    |      |         | mm                 | mm   | mm  | mm   | bar           | kg       | kg       | kg       |
|         |                |     |    |    |      |         | in                 | in   | in  | in   | psi           | lbs      | lbs      | lbs      |
|         |                |     |