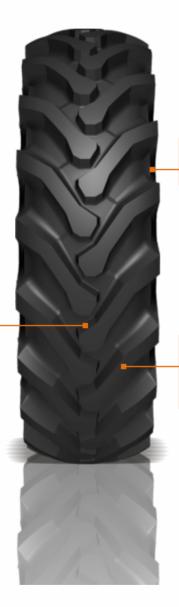

## FEATURE

Reinforced carcass

#### BENEFIT

Suitable for heavy load application

## **FEATURE**

• Tie bar between lugs

#### **BENEFIT**

 Stronger lug base area and longer tyre life

## FEATURE

 Triple angle lug design

#### **BENEFIT**

 Uniform wear for both road and field application