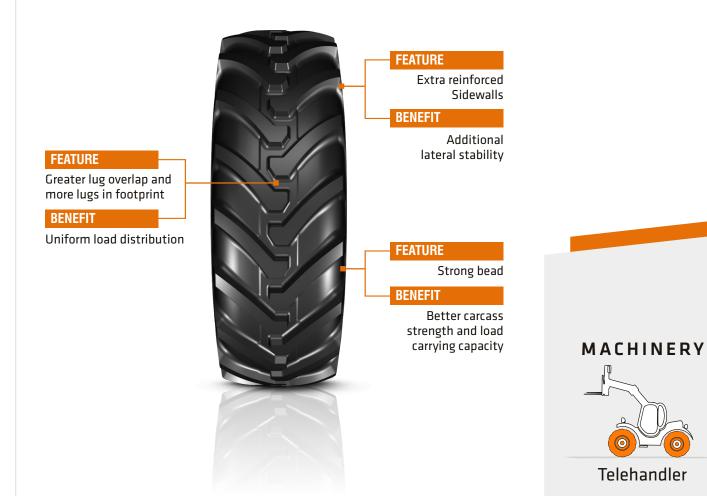

## LOADPRO





| Size      | Туре | Rim  | Outer<br>Diameter | Section<br>Width | Static<br>Loaded<br>Radius | Rolling<br>Circum-<br>ference | PR<br>Load<br>Index | Inflation<br>Pressure | Load<br>Capacity |
|-----------|------|------|-------------------|------------------|----------------------------|-------------------------------|---------------------|-----------------------|------------------|
|           |      |      | mm                | mm               | mm                         | mm                            | Speed<br>Symbol     | bar                   | mm               |
|           |      |      | in                | in               | in                         | in                            | Symbol              | psi                   | in               |
| 400/80-24 | TL   | W13L