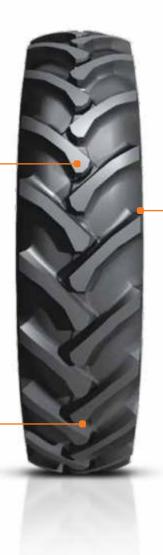

#### FEATURE

• Triple angle lug

#### BENEFIT

 Enhanced traction and roadability

# FEATURES

- High center lug overlap
- Tie bar

## BENEFIT

• Improved stability

#### FEATURE

• Reinforced carcass

### BENEFIT

• Longer service life