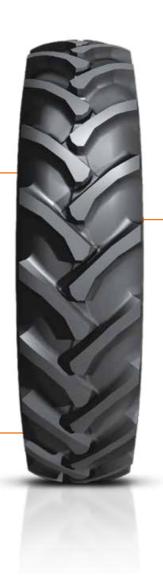

# FEATURE

Triple angle lug

#### BENEFIT

 Enhanced traction and roadability

# FEATURES

- High center lug overlap
- Tie bar

# BENEFIT

• Improved stability

## FEATURE

Reinforced carcass

## BENEFIT

Longer service life