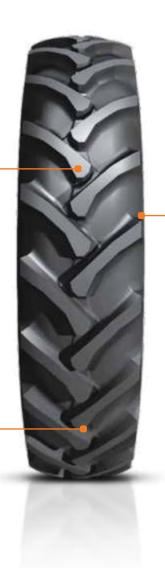

# FEATURE

• Triple angle lug

#### BENEFIT

 Enhanced traction and roadability

# FEATURES

- High center lug overlap
- Tie bar

# BENEFIT

• Improved stability

#### FEATURE

Reinforced carcass

### BENEFIT

• Longer service life