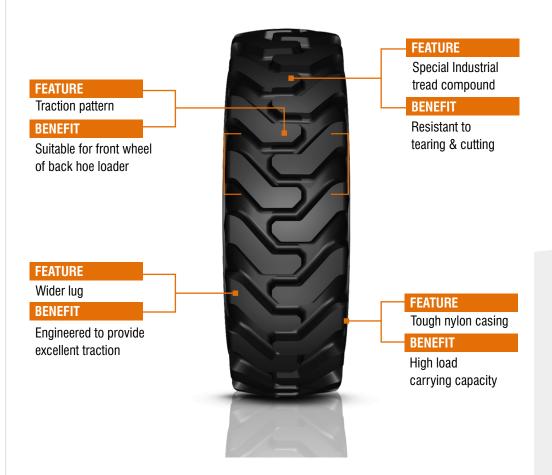

## TYROCK

## MACHINERY

**Backhoe Loader** 

| Size       | Туре | Rim<br>size | Outer<br>Diameter | Section<br>Width | Static<br>Loaded<br>Radius | Rolling<br>Circum-<br>ference | PR<br>Load<br>Index | Inflation<br>Pressure | Load<br>Capacity |
|------------|------|-------------|-------------------|------------------|----------------------------|-------------------------------|---------------------|-----------------------|------------------|
|            |      |             | mm                | mm               | mm                         | mm                            | Speed<br>Symbol     | bar                   | mm               |
|            |      | in          | in                | in               | in                         | in                            | Syllibol            | psi                   | in               |
| 12.5/80-18 | TL   | 9.00        | 987               | 318              | 465                        | 2900                          | 14 PR               | 4.3                   | 2650             |
|            |      |             | 38.9              | 12.1             | 18.3                       | 114.2                         | 142 A8              | 62                    | 5840             |