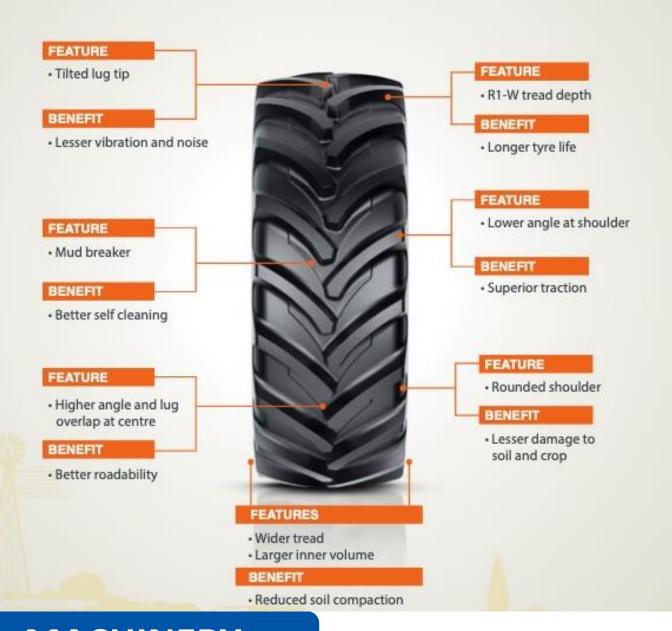

## **65 SERIES AG RADIAL**

WITH THE POWER OF CTR\*

600/65R30 FARMAX R65 149D

## **TECHNICAL SPECIFICATION**

| SIZE         | 600/65R30   |
|--------------|-------------|
| PATTERN      | FARMAX R65  |
| TREAD DESIGN | TRACTOR R1W |
| TT/TL        | TL          |

| Size      |                |       | eded Load | Loaded           | Rolling | PR,Stars<br>Load<br>Index | infl.<br>Press | Recommend load, kg (lbs) |      |             |             |      |       |              |      |
|-----------|----------------|-------|-----------|------------------|---------|---------------------------|----------------|--------------------------|------|-------------|-------------|------|-------|--------------|------|
|           |                | dime  | nsion     | Static<br>Radius |         |                           |                | Speed, km/h (mph)        |      |             |             |      |       |              |      |
|           | Rim            | SW    | OD        |                  |         |                           |                |                          | None | cyclic oper | ration      |      | C)    | olic operati | ion  |
|           |                | mm/in | mm / in   | mm/in            | mm/in   | Speed                     | bar<br>psi     | Field 25 operation       | 40   | 50          | 65          | bar  | 10    | 15           |      |
|           |                |       |           |                  |         | Symbol                    |                |                          |      |             |             | psi  |       | 15           |      |
| 06989/009 |                |       |           |                  |         | 149D                      | 8.0            | 2600                     | 2670 | 2380        | 2230        | 2170 | 1     | 3880         | 3380 |
|           |                |       |           |                  |         |                           | 12             | 6610                     | 6880 | 5240        | 5020        | 4780 | 15    | 5130         | 7400 |
|           | DW208<br>,W18L |       |           |                  |         |                           | 1.0            | 2840                     | 2830 | 2700        | 2580        | 2470 | 1.25  | 4200         | 3830 |
|           |                |       | 1542      | 693              | 4626    |                           | 15             | 5250                     | đ460 | 6950        | <i>6700</i> | 5440 | 15    | 9250         | 5440 |
|           |                |       | 60.7      | 7 27             | 182     |                           | 1.3            | 3310                     | 8410 | 3160        | 3020        | 2880 | 1.83  | 4900         | 4480 |
|           |                |       |           |                  |         |                           | 19             | 7290                     | 7610 | 6940        | 6650        | 6340 | 24    | 10790        | 9520 |
|           |                |       |           |                  |         |                           | 1.6            | 8740                     | 8860 | 3580        | 3410        | 3250 | 2     | 6630         | 6040 |
|           |                |       |           |                  |         | 23                        | 5240           | 5450                     | 7840 | 7510        | 7160        | 29   | 12150 | 11100        |      |