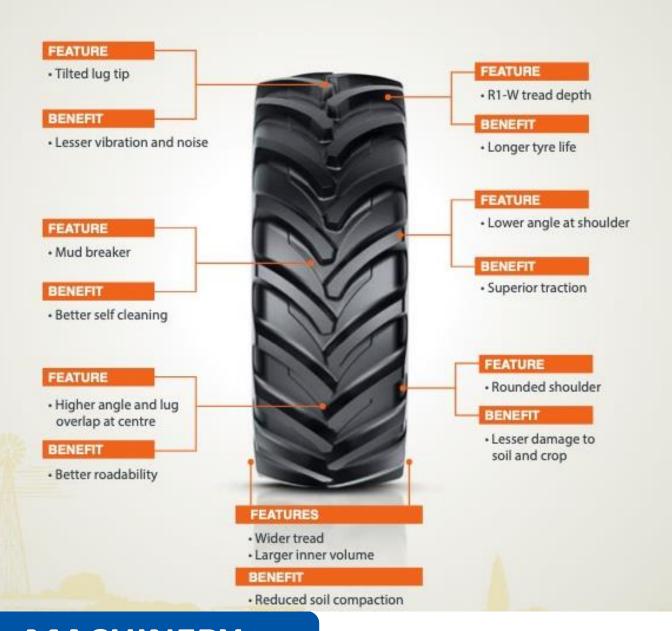

## **65 SERIES AG RADIAL**

WITH THE POWER OF CTR\*

540/65R30 FARMAX R65

## **TECHNICAL SPECIFICATION**

| SIZE         | 540/65R30   |
|--------------|-------------|
| PATTERN      | FARMAX R65  |
| TREAD DESIGN | TRACTOR R1W |
| TT/TL        | TL          |

| Size      | Rim           | Unloaded<br>dimension |         | Static   c | Rolling<br>Circum | PR,Stars<br>Load | Infl.<br>Press | Recommend load, kg (lbs) |      |       |      |                  |      |       |       |
|-----------|---------------|-----------------------|---------|------------|-------------------|------------------|----------------|--------------------------|------|-------|------|------------------|------|-------|-------|
|           |               |                       |         |            |                   |                  |                | Speed, km/h (mph)        |      |       |      |                  |      |       |       |
|           |               | sw                    | OD      | Radius     | 0                 | Index            |                | Non cyclic operation     |      |       |      | Cyclic operation |      |       |       |
|           |               | mm/in mm/in           | mm /in  | mm / in    | mm / in           | Speed            | bar            | Field 25                 | 25   | 25 40 | 50   | 65               | bar  | 10    | 15    |
|           |               |                       | mm / in |            |                   | Symbol           | psi            |                          | 40   | 50    | 05   | psi              | 10   | 15    |       |
| 540/65R30 | W16L,<br>W18L |                       |         |            |                   | 4500             | 0.8            | 2020                     | 2090 | 1930  | 1850 | 1760             | 1    | 2990  | 2730  |
|           |               |                       |         |            | 4338              |                  | 12             | 4450                     | 4600 | 4250  | 4070 | 3880             | 15   | 6590  | 6010  |
|           |               |                       |         |            |                   |                  | 1.0            | 2310                     | 2380 | 2200  | 2110 | 2010             | 1.25 | 3420  | 3120  |
|           |               | 550                   | 1464    | 666        |                   |                  | 15             | 5090                     | 5240 | 4850  | 4650 | 4430             | 18   | 7530  | 6870  |
|           |               | 21.7 57.6 26          | 26      | 170.8      | 150D              | 1.3              | 2690           | 2770                     | 2560 | 2460  | 2340 | 263              | 3980 | 3630  |       |
|           |               |                       |         |            |                   | 19               | 5930           | 6100                     | 5640 | 5420  | 5150 | 3811             | 8770 | 8000  |       |
|           |               |                       |         |            |                   |                  | 2.4            | 3850                     | 3970 | 3670  | 3520 | 3350             | 3    | 5700  | 5190  |
|           |               |                       |         |            |                   |                  | 35             | 8480                     | 8740 | 8080  | 7750 | 7380             | 44   | 12560 | 11430 |