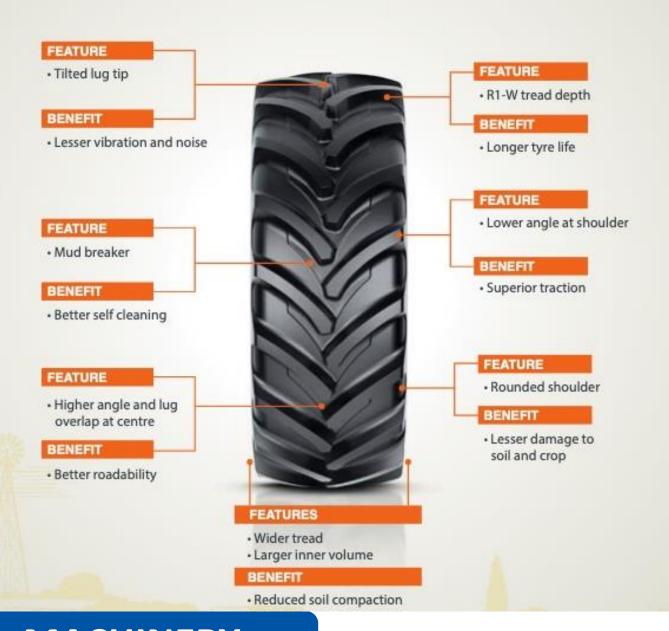

## **65 SERIES AG RADIAL**

WITH THE POWER OF CTR\*

540/65R24 FARMAX R65

## **TECHNICAL SPECIFICATION**

| SIZE         | 540/65R24   |
|--------------|-------------|
| PATTERN      | FARMAX R65  |
| TREAD DESIGN | TRACTOR R1W |
| TT/TL        | TL          |

| Size      |               | Unloaded<br>dimension |             | Static  | Rolling<br>Circum | PR,Stars<br>Load | Infl.<br>Press | Recommend load, kg (lbs) |      |      |      |                  |       |       |       |
|-----------|---------------|-----------------------|-------------|---------|-------------------|------------------|----------------|--------------------------|------|------|------|------------------|-------|-------|-------|
|           |               |                       |             |         |                   |                  |                | Speed, km/h (mph)        |      |      |      |                  |       |       |       |
|           | Rim           | SW                    | OD          | Radius  | 0.1.04.11         | Index            |                | Non cyclic operation     |      |      |      | Cyclic operation |       |       |       |
|           |               | mm/in mm/             | mm / in     | mm / in | mm / in           | Speed            | bar            | Field 25                 | 40   | 50   | 65   | bar              | 10    | 15    |       |
|           |               |                       |             |         |                   | Symbol           | psi            |                          |      |      |      | psi              |       |       |       |
| 540/65R24 |               |                       |             |         |                   | 146D             | 0.8            | 1820                     | 1870 | 1730 | 1660 | 1580             | 1     | 2690  | 2450  |
|           |               |                       |             |         |                   |                  | 12             | 4010                     | 4120 | 3810 | 3660 | 3480             | 15    | 5930  | 5400  |
|           |               |                       |             |         |                   |                  | 1.0            | 2070                     | 2130 | 1970 | 1890 | 1800             | 1.25  | 3060  | 2790  |
|           | W16L,<br>W18L | 550                   | 1312        | 590     | 3860              |                  | 15             | 4560                     | 4690 | 4340 | 4160 | 3960             | 18    | 6740  | 6150  |
|           |               | 21.7                  | 21.7 51.7 2 | 23      | 152               |                  | 1.3            | 2420                     | 2490 | 2300 | 2210 | 2100             | 1.625 | 3570  | 3260  |
|           |               |                       |             |         |                   |                  | 19             | 5330                     | 5480 | 5070 | 4870 | 4630             | 24    | 7860  | 7180  |
|           |               |                       |             |         |                   |                  | 2.4            | 3450                     | 3560 | 3290 | 3150 | 3000             | 3     | 5100  | 4650  |
|           |               |                       |             |         |                   |                  | 35             | 7600                     | 7840 | 7250 | 6940 | 6610             | 44    | 11230 | 10240 |