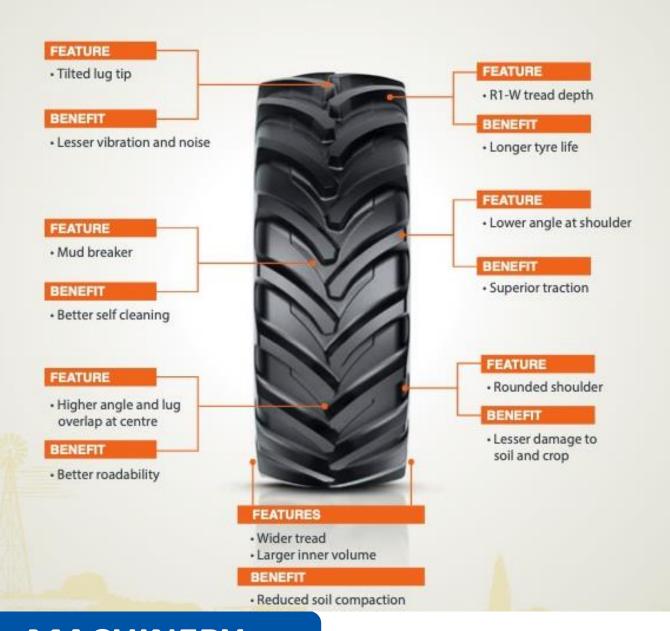

## **65 SERIES AG RADIAL**

WITH THE POWER OF CTR\*

540/65R34 FARMAX R65

## **TECHNICAL SPECIFICATION**

| SIZE         | 540/65R34   |
|--------------|-------------|
| PATTERN      | FARMAX R65  |
| TREAD DESIGN | TRACTOR R1W |
| TT/TL        | TL          |

| Size      | Rim   | Unloaded<br>dimension |                            | Loaded   |                   | Load   | Infl.<br>Press | Recommend load, kg (lbs) |      |      |      |                  |      |       |      |
|-----------|-------|-----------------------|----------------------------|----------|-------------------|--------|----------------|--------------------------|------|------|------|------------------|------|-------|------|
|           |       |                       |                            | Static   | Rolling<br>Circum |        |                | Speed, km/h (mph)        |      |      |      |                  |      |       |      |
|           |       | SW                    | OD                         | Radius   |                   | Index  |                | Non cyclic operation     |      |      |      | Cyclic operation |      |       |      |
|           |       | mm / in mm            | / in                       | mm / in  | in mm/in          | Speed  | bar            | Field 25                 | 25   | 40   | 50   | 65               | bar  | 10    | 15   |
|           |       |                       | mm / in                    | mm / iii |                   | Symbol | l psi          |                          | 40   | 50   | 05   | psi              | ] "  | 15    |      |
| 540/65R34 |       |                       |                            |          | 4659              |        | 0.8            | 2220                     | 2290 | 2110 | 2030 | 1930             | 1    | 3280  | 2990 |
|           |       |                       |                            |          |                   |        | 12             | 4890                     | 5040 | 4650 | 4470 | 4250             | 15   | 7220  | 6590 |
|           |       |                       |                            | '        |                   |        | 1.0            | 2530                     | 2610 | 2410 | 2310 | 2200             | 1.25 | 3740  | 3410 |
|           | W16L, | 550                   | 1566 717<br>61.7 <b>28</b> | 717      |                   |        | 15             | 5570                     | 5750 | 5310 | 5090 | 4850             | 18   | 8240  | 7510 |
|           | W18L  | 21.7                  |                            | 183.4    | 145D              | 1.3    | 2960           | 3050                     | 2810 | 2700 | 2570 | 263              | 4370 | 3980  |      |
|           |       |                       |                            |          |                   |        | 19             | 6520                     | 6720 | 6190 | 5950 | 5660             | 3811 | 9630  | 8770 |
|           |       |                       |                            |          |                   |        | 1.6            | 3340                     | 3440 | 3180 | 3050 | 2900             | 2    | 4930  | 4500 |
|           |       |                       |                            |          |                   |        | 23             | 7360                     | 7580 | 7000 | 6720 | 6390             | 29   | 10860 | 9910 |